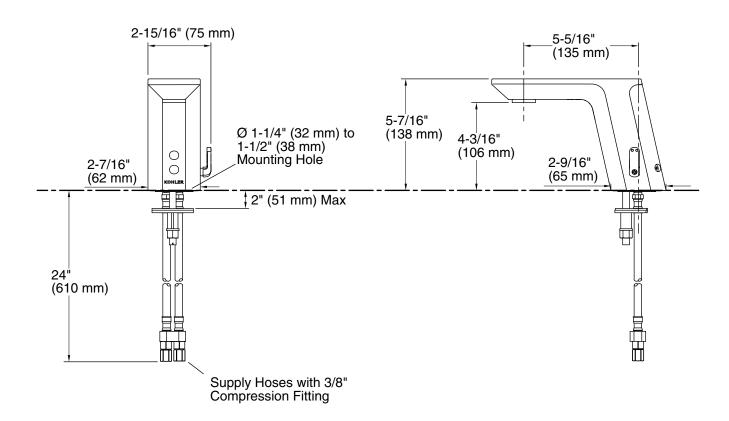

#### **Features**

- 0.5 gal/min (1.9 l/min) flow rate.
- Factory set 30 second max. continual run cycle.
- Vandal-resistant aerator.
- 24" (610 mm) flexible supply hoses for easy installation.
- 5-5/16" (135 mm) spout reach.
- Less drain.

#### **Notes**

Install this product according to the installation guide.

A 1-1/4" (32 mm) minimum to 1-1/2" (38 mm) maximum diameter mounting hole is required.

The minimum distance between the back of the faucet spout and the wall must be 1-3/4" (44 mm). This will allow proper clearance for setscrew access.

The maximum distance between the bathroom sink basin edge to the base of the faucet spout must be 1-3/4" (44 mm).

The maximum height of the lip basin should be 3/4" (19 mm).

Product includes rosebud spray aerator. Other aerator styles are available.