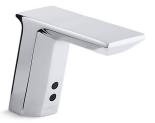

# Insight<sup>™</sup> touchless faucet with mixer, DC-powered **K-13466**

#### **Features**

- 0.5 gal/min (1.9 l/min) flow rate.
- Factory set 30 second max. continual run cycle.
- Vandal-resistant aerator.
- 24" (610 mm) flexible supply hoses for easy installation.
- 5-5/16" (135 mm) spout reach.
- Less drain.

#### Installation

- Single-hole mounting.
- Above-counter battery and valve for easy installation.